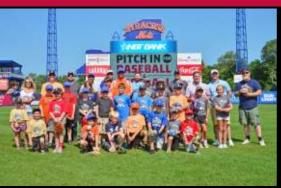

### **NEW YORK METS**

The Amazin' Mets Foundation turns to Pitch In For Baseball & Softball to help support youth baseball and softball teams across all of New York Mets territory. In 2021, the Mets' Triple-A affiliate, the Syracuse Mets, held a packing event and equipment distribution to help 10 youth baseball and softball programs in the Syracuse area. The annual Sandlot Stars event at the Mets' Citi Field

supported 70 teams across the five boroughs of New York City as well as New Jersey. In total, the projects supported by this partnership over the years have benefitted more than 11,000 children.