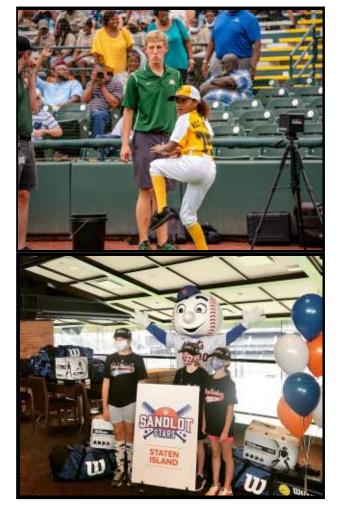

### **NEW YORK METS**

The Amazin' Mets Foundation turns to Pitch In For Baseball & Softball to help support youth baseball and softball teams across all of New York Mets territory. In 2021, the Mets' Triple-A affiliate, the Syracuse Mets, held a packing event and equipment distribution to help 10 youth baseball and softball programs in the Syracuse area. The annual Sandlot Stars event at the Mets' Citi Field

supported 70 teams across the five boroughs of New York City as well as New Jersey. In total, the projects supported by this partnership over the years have benefitted more than 11,000 children.